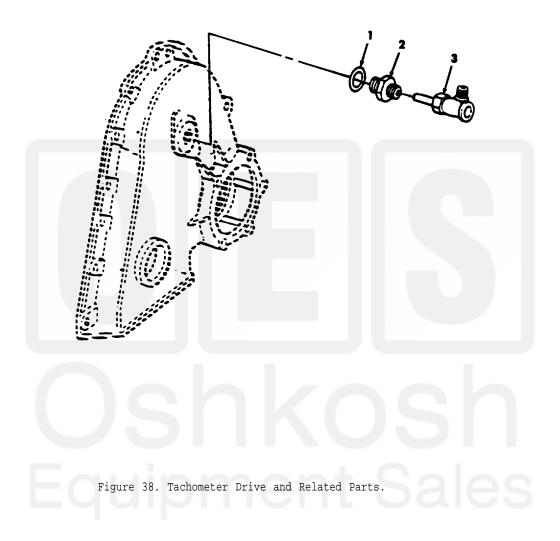

Current part is item (3) on diagram. Available at www.oshkoshequipment.com Section II TM 9-2815-210-34P

Current part is item (3) on diagram. Available at www.oshkoshequipment.com

| Current j                    | part                    | is item (3)                                     | on d                    | iagram. Avai                       | lable at www.oshkoshequipment.com                                                                                                       | L .         |
|------------------------------|-------------------------|-------------------------------------------------|-------------------------|------------------------------------|-----------------------------------------------------------------------------------------------------------------------------------------|-------------|
| SECTION II TM 9-2815-210-34P |                         |                                                 |                         |                                    |                                                                                                                                         |             |
| (1)<br>ITEM                  | (2)<br>SMR              | (3)                                             | (4)                     | (5)<br>PART                        | (6) (                                                                                                                                   | (7)         |
| NO                           | CODE                    | NSN                                             | CAGE                    | C NUMBER                           | DESCRIPTION AND USABLE ON CODES (UOC) Q                                                                                                 | )TY         |
|                              |                         |                                                 |                         |                                    | GROUP 47 GAGES (NON-ELECTRICAL)<br>WEIGHTING AND MEASURING DEVICES<br>4701 INSTRUMENTS<br>FIG. 38 TACHOMETER DRIVE AND RELATED<br>PARTS |             |
| 1<br>2<br>3                  | PAOZZ<br>PAOZZ<br>PAOZZ | 5330001995882<br>6620000847621<br>6620009951811 | 96906<br>19207<br>19207 | MS35769-26<br>10912497<br>11610078 | GASKET PART OF KIT P/N 57K1319<br>ADAPTER, TACHOMETER<br>ADAPTER ASSEMBLY                                                               | 1<br>1<br>1 |
|                              | END OF FIGURE           |                                                 |                         |                                    |                                                                                                                                         |             |